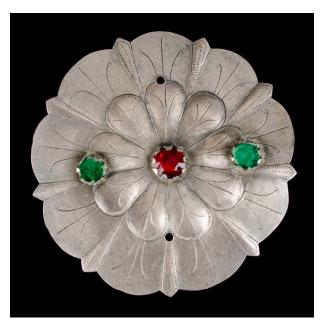

## Description

This ornament consists of a convex silver disk with an overall floral shape. There are 9 petals and 9 points on the exterior, and 9 petals on the interior flower. There are 3

gem cut glass pieces set in wide toothed fasteners, aligned horizontally, with the larger red gem at the center and the two smaller green on either side. There are two small punched holes above and below the center stone lined vertically. There is planishing of the interior metal flower and the points on the exterior of the piece. Details are incised and stippled throughout.