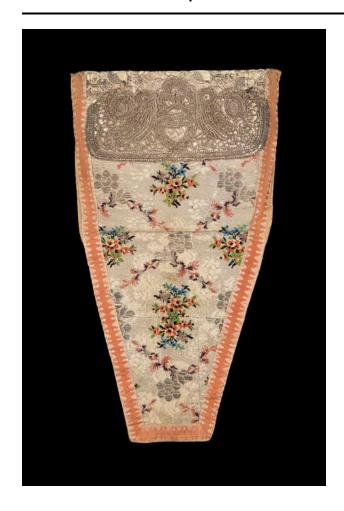

### Description

Metallic silver and natural plain weave brocade, silver, pink, green, blue, and black floral bouquets within silver metallic lattice pattern; horizontal couched gilt strips; silver metallic braid; silver guipure lace, heart-shaped plant motif flanked by confronting birds; peach ribbon woven with white sawtooth borders; natural cotton and wool double weave; cardboard; triangular, squared off at bottom; lace overlaying couched strips; silver braid at top edge; ribbon edging; embroidery cardboard foundation; double weave lining