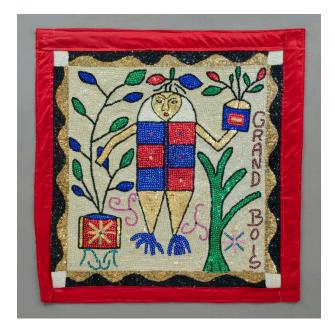

## Description

Vodou flag comprised of satin, beads and sequins. The flag has a red satin border with an iridescent pearl background. There is a figure at the center with gold

coloring, white hair, and blue feet. The figure has a box shaped body comprised of a red and blue checker pattern with a purple stripe along the center of the body. On the proper left there is a green tree trunk with no leaves. Written vertically on the proper left side in brown sequins are the words "GRAND BOIS".