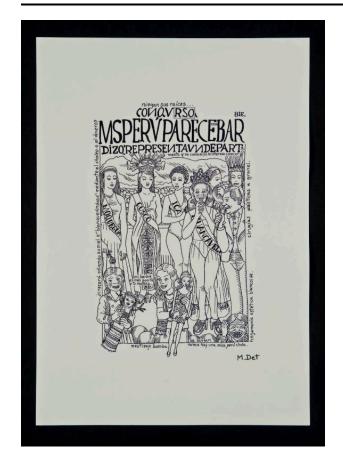

# Description

Linework print on white paper. Image shows a group of beautiful women standing in front of mountians. The ones on the left appear disappointed, while one on the right appears happy and excited. She seems to have light hair, while the others appear more to have dark hair. At the bottom of the image are two girls. One has light hair, a mean expression and holds a Barbie doll, while the other

is crying and holding a traditional style doll. At the top in bold letters are the words, "CONCURSO MS PERU PARECE BARBIE".