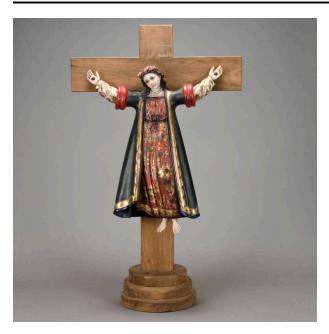

## Description

Carved female figure with dark hair attached to a crucifix on a circular base. Figure has arms spread and carved nails in the middle of the hands. Her feet dangle freely.

She wears an ornate dark blue robe with gold trim and red cuffs, a red and gold floral dress and a pink flower crown.