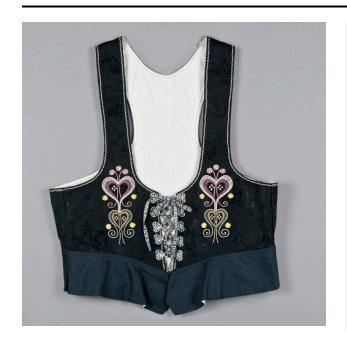

### Description

Made by Margaretha Johannes (b. 1932) Hand embroidered heart patterns adorn the front of this black silk brocade bodice. The stitches are herringbone, stem, & straight, in pink, purple, green, yellow, cream & tan. Herringbone stitches in white outline the bodice opening & arm holes, and form a pattern on the back. A black

cotton peplum completes the piece. A black metal hook & eye closes the waist. 5 pairs of silver metal hearts are laced with a black & white tape. 3 black metal hooks at back peplum juncture with brocade. A natural muslin lines the entire bodice.