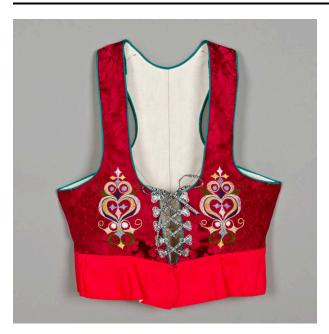

## Description

This deep red brocade bodice is edged in green silk. The front has hand embroidered heart designs (herringbone stitch) in shades of yellow, blue, white, and green. The

bodice's 'peplum' is a brighter red. The piece is both machine and hand sewn, with generous seam allowances. 5 pairs of metal hearts at the opening in the front are laced with black and white tape. A hook & eye serve as waist closure. A green couched stripe and V are on the back, where there are also 3 metal hooks. The bodice has a muslin lining.