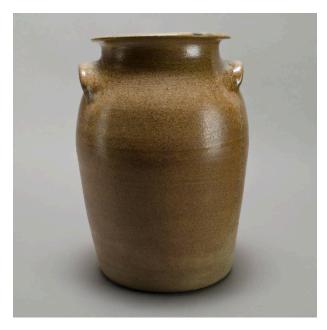

## Pickle jar

**Date** 

2011

**Primary Maker** 

Sid Luck

Medium

Ceramic, glazed (wood-fired, salt glazed stoneware)

## Description

Two gallon pickle jar with two lug handles, wide mouth with flared, slightly rounded rim. Incised "2" marks the capacity on one side below lug handle. Color is light

brown to light golden brown. with the light golden brown in a very wide glaze drip that covers most of one side. There is also a thick dark olive glaze mark that is just below the one side of one handle. Some of the golden drip also goes in a line extending from one handle. Signed "Sid Luck 2011" on bottom.

## **Dimensions**

 $12 \, 5/16 \times 9 \, 1/16 \times 9 \, 1/16$  in.  $(31.2 \times 23 \times 23 \, \text{cm})$