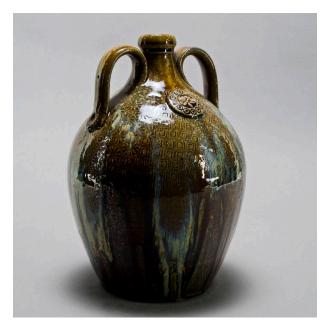

# Description

Jug, olive colored, with a blue and greenish tan glaze. The body of the jug is stamped with a variety of circular and

square patterns. The patterns stop at the shoulder mostly, but some extend down toward the base. Two decorated rondelleshave a flower center and circular designs around the flower. Two strap handles have rounded bases with oval indentions. Rounded rim with dark brown ring encircling neck. Four light colored (kiln) marks on bottom. Signed "Matt Jones 2012" on bottom