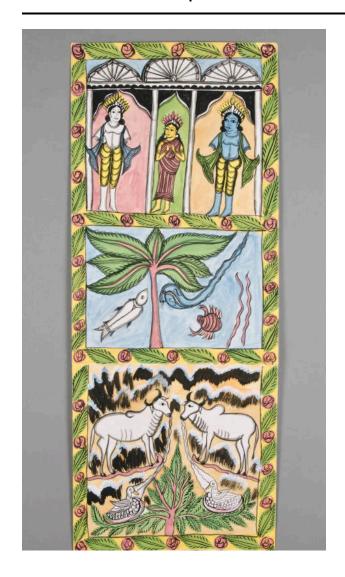

## Description

Border, yellow ground, pink flowers, green leaves. First panel, three figures standing under three arches. From left, pink ground, figure with white skin, blue scarf, yellow headpiece, yellow loincloth (probably male). Second, green ground, yellow skin, pink dress, pink headpiece (probably female). Third, orange ground, blue skin, green scarf, yellow loincloth, yellow headpiece (probably male). Third panel, two white animals (probably oxen) facing eachother. Under them, a tree with two white birds in the branches.