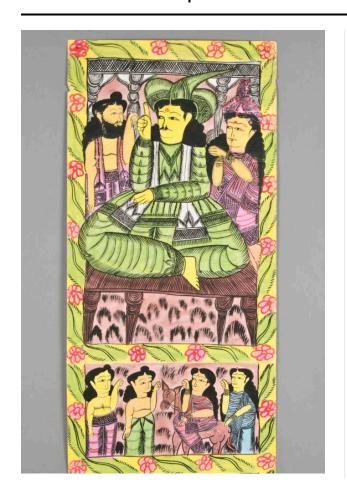

### Description

Border composed of yellow ground and pink flowers with green leaves. First panel, central figure wearing green dress, white scarf and green headdress. Left side of central figure, (probably male) pink dress with long hair and full beard. Right figure, (probably female) pink dress with designs on the wrists. Other panels contain people and some animals. Panels sewn together with pink thread.