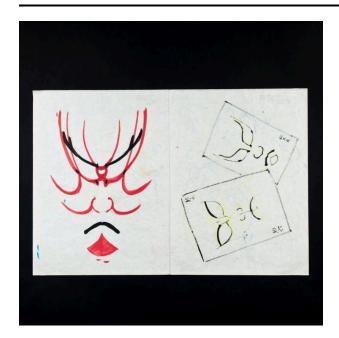

## Description

This is a folded sheet of washi (handmade paper), with separate drawings for kites on all sides. On both the outer sides, there are abstract kabuki character faces drawn: on

one side, there are two characters, and on the other outside side, one large face in black sumi ink and red paint. Inside, there is a vase with flowers, touched with yellow paint, and the boxes containing kabuki faces to the right.