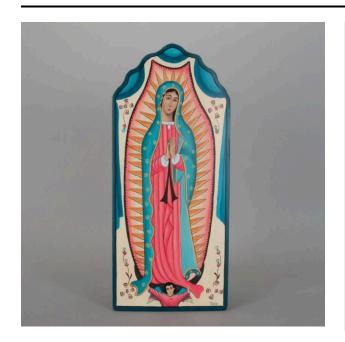

## Description

Elongated painting of standing Guadalupe dressed in pink gown and long turquoise cape with gold edge and stars, she stands against light pink background with gold rays surrounding her, an angel supports her dressed in pink with multi-colored wings, multi-colored flowers surround her, two-tone turquoise drapes hang across the top and

sides, border is dark green, edge is unpainted, top is sort of scalloped variation of lunette, paper describing Our Lady of Guadalupe story attached to back.