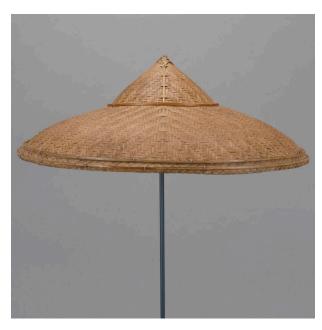

## **Description**

Woven, brown, conical hat with top point furnished with decorative weaving, circular rim sewn on to hat surface separates top section of hat from bottom, brim of hat

sewn on to edge of hat is circular, underside of hat reveals threads, head piece sewn onto underside by red plastic segments, chin strap made from red and black fabric tied onto head piece.