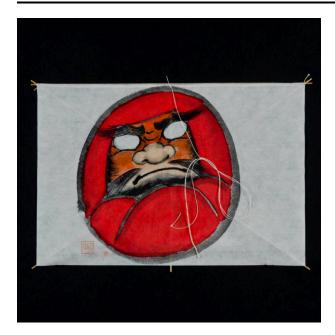

## Description

Rectangle horizontal kite, with background left natural /white, and a circular center motif with a wide sumi ink

border, and red inside the border. The male face inside the red area is Darumi, a mythic character, with big white/blank eyes indicating that he is blind. There are two chops, one large, one small, in the lower left.