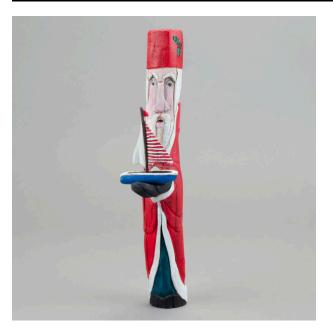

## Saint Nicholas

**Date** 1990s

Primary Maker Gary Campbell

Medium Cottonwood, paint

## Description

Detailed carved and painted head (blue eyes, pink face, white beard, hair, eyebrows); red painted cloak with carved sleeves around figure, white painted cuffs and

front lower trim; cloak carved opening at bottom showing dark green undergarment; black painted hands /gloves extend to hold sailboat. Boots carved and black painted indicated at bottom beneath undergarment; red hat with carved holly painted green (two leaves) and red berries. Artist signed on lower back and bottom in black block letters "CAMPBELL". Carving of cloak trim and drape of sleeves continued around back of figure. Sailboat carved and painted: hull outside in blue with white trim and name "SANTA" in black in rear; brown open interior with carved bench seat; brown mast with white and red outlined in black, striped front sail, smaller white rear sail; red flag on top. Artist's block signature on bottom in black.