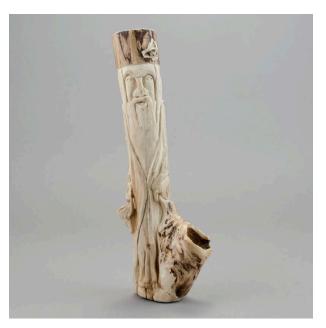

## Saint Nicholas

**Date** 1990s

Primary Maker Gary Campbell

Medium Cottonwood

## Description

Carved wood with sack in right hand, bucket in left hand. Wood colored sack formed from natural wood shape. Figure elongated with large detailed face. Natural wood

color or stain colors hat, with carved holly decoration. Stylized beard and hair. Bucket and sack extend figure. Primitive carving with arms and mittens well-defined. Artist's name in stylized block letters on base bottom "CAMPBELL". Figure carved to utilize and integrate natural wood exterior to highlight aspects, e.g. hat, sack.