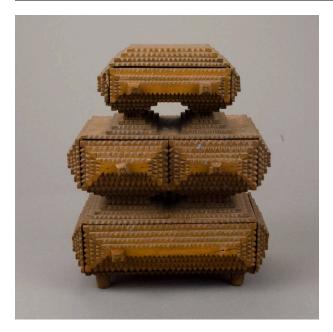

## Description

This wooden, three-tiered art keepsake box with drawers is made from a cheese box. It is comprised of three tiers, with an overall notch pattern on the wooden surface. The

top tier is the smallest, and has a small drawer with two square drawer knobs. The second tier has two small drawers each with their own square knob. The bottom tier has one large drawer with a one knob missing on the proper left side. The base of the pieces is comprised of four small feet attached to the bottom tier.