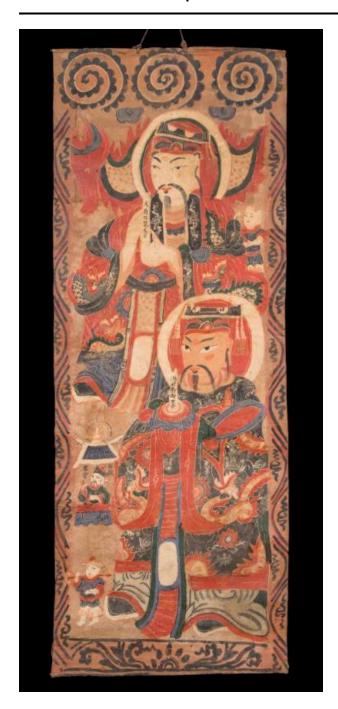

### Description

There are two big men facing left while standing: one in the top half and the other in the bottom half of the painting. There are halos behind the heads of the giants. A little man is standing next to the left arm of the man in the top half of the painting. There are also two men next to the giant occupying the bottom half. One is under the blue-tiled roof and the other slinging a red bar over his shoulder. Spiral elements are present on the borders of the painting. Three Chinese characters are on the back of the painting.