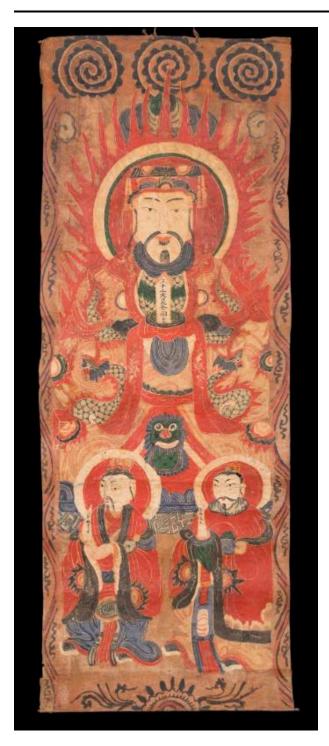

## Jade Emperor

Date

May 10, 1899

Primary Maker Zhao Rong Fang

### Description

The emperor is in the middle of the painting wearing gold and red garment. A halo of yellow, green, and red is around the head of the emperor. A fiery element is around the emperor. Two men beneath the emperor are standing and facing left (from our point of view). Spiral elements are present along the borders of the painting, and three circles of spirals are at the top of the painting. Three Chinese characters are on the back of the painting.