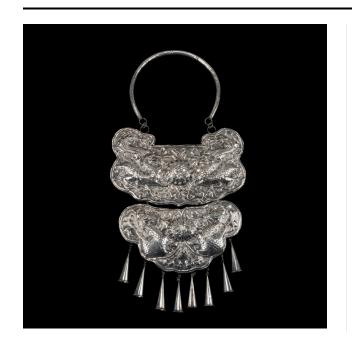

## Description

A Miao minority tribal necklace with two "locks". On the upper lock are inscribed what seem to be four dragons:

two on the left and two on the right. Between the dragons is a circular element in the middle on which are inscribed two figures resembling fish. On the bottom lock are two figures resembling dragons. Eight cone-shaped ornaments are attached to the bottom lock.