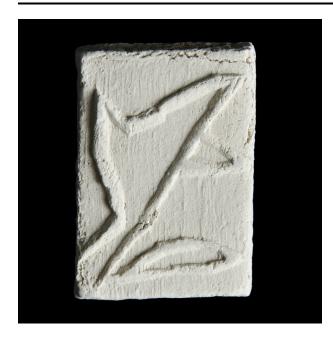

## Description

Tablet with abstract design. A diagonal line connects lower left corner with upper right corner fo tablet. Just above the base of the diagonal, another line begins a

more complicated trajectory, angling up and curving across the tablet, eventually intersecting the top of the long diagonal. The bottom edge of the tablet is spanned by a horizontal bow-shape. Small triangle in upper right corner of tablet.