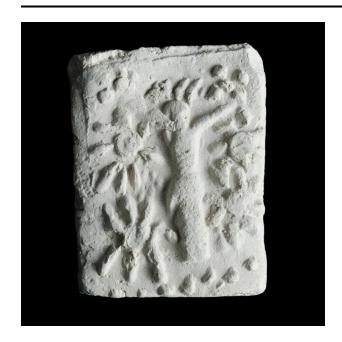

# Sacred clay tablet with crucifix surrounded by many small flowers

# Description

Tablet with crucifix surrounded by many small flowers. Row of small flowers on angle below each side of figure.

More flowers above outstretched arms of figure. No cross is visible behind figure. Corona above figure made up of row of angled short lines. Upper left corner of tablet is distorted.