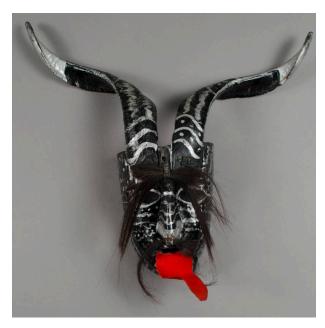

## Description

Wooden mask with balck face and horns, silver decorative lines and two red lines painted on the top left and right corners of mask. The horns are large and curving with

silver tips and are screwed on the mask. A red fabric tongue is nailed on the interior of mask, while the carved mouth, moustache and eyebrows are created from hair which is attached by a painted leather thong.