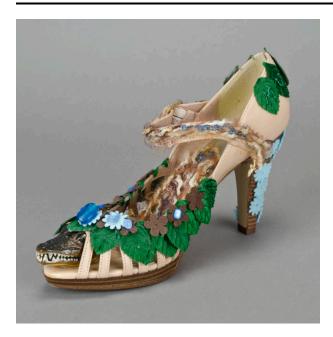

# Description

Decorated peach-colored shoe with green felt leaves surrounding front edge and back heel of shoe, wooden alligator head glued at open toe, plastic beads and felt

flowers glued to front above alligator, green leaves on back has 'muses' painted on with green glitter glue, pointed heel has light blue felt flowers glued, fabric and colored twine glued to strap and inside of shoe, overall light gold glitter covers shoe, beads spelling 'bayou' are glued but have fallen off of shoe, '2008' glittered glued in gold on back.