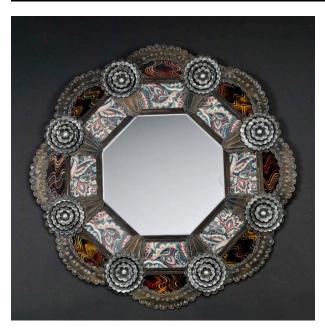

## Description

Dark-colored octagonal tin mirror with eight rosettes of alternating dark and light tin petals. Just outside the mirror are eight oblong sections of wallpaper with an

antique style leaf design. Beyond that is a row of half-moon areas with reverse-glass painted and combed designs. The outer row is a series of tin arches with stamped designs and scalloped edges.