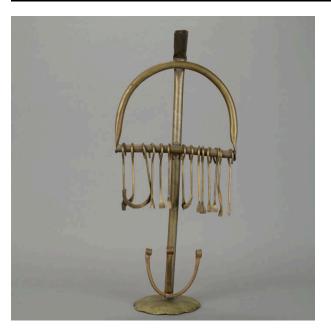

## Description

A cross-like form created from a tall hollow brass tube which is bent over at top and attached to a circular base with a scalloped edge. Near the top, a cross-bow shaped

section (a horizontal tube with a semicircular tube soldered at each end) is atttached. From the horizontal tube fourteen metal tools and utensils hang. Just above the base, a small S-like tubular metal piece is attached to the main vertical element, which holds a U-shaped tube at it's lower end. Each end of the Ushaped piece is curved forward, as well as the top of the piece which holds it.