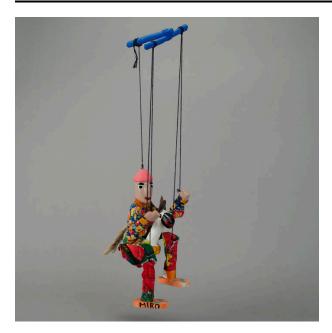

## Description

Puppet in bright cotton print clothing sits on hobby horse which consists of a flat back, neck and head with cotton print skirt around the bottoms and side edges. The puppet

has a pink cap and orange sandals with green straps. The horse is white with a black nose, brown leather ears and a braided fiber tail. Puppet is suspended from a royal blue handle by black string. Signed MIRO on inside of right sandal.