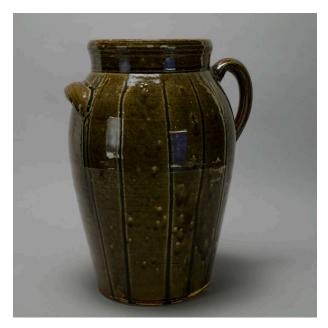

# Description

Tall cylindrical pot with one lug handle and one strap handle. Olive color with black vertical stripes. Rounded rim with a splash guard collar inside. Black iron slip stripes

at regular intervals run vertically down the sides. Two narrow black stripes encircle the bottom of the neck. Glaze referred to as "tobacco spit"glaze. Six chips on bottom due to removal from kiln. Signed "Dwayne Crocker Deans Pottery Cleveland GA 1-2-2000."