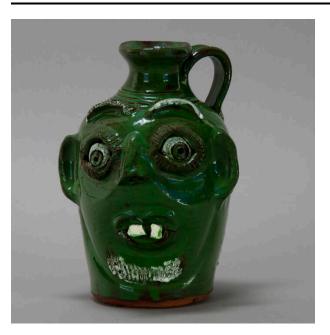

### Description

Green face jug with 2 white china shard teeth. Body is green but eyebrows, chin beard, and whites of eyes are

white slip painted. Protrudig ears, nose, eyebrows. Brows, eyelids, and chin have etched hairs. Rounded rim, strap handle with indention at base. Three incised lines encircle neck/top of shoulder. Part of the lines are covered by eyebrows and handle. On back of jug, below handle, signed "Made on my 70 Birthday 7-31-03" Bottom signed "Bobby Ferguson Gillsville GA 7-31-03"