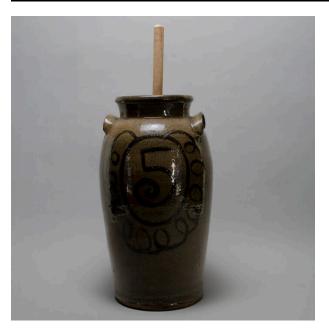

# Churn, Dash Stick

**Date** 2007

Primary Maker Matthew Hewell

## Description

Large brown jar with iron slip decorated Edgefield-style design of "5" as capacity mark surrounded by loops as medallion. These decorations are black. Two lug handles,

short neck, and rounded rim. Inside is a splash guard collar which is a ledge to hold a wooden lid (which is not included). Included is a wooden dash stick which is a wooden dowel with two cross-pieces attached at the bottom end. "Hewell Maker" is stamped on the top of churn shoulder, and "Matthew Hewell John 3-16 Gillsville GA 2007 is signed on the bottom.

### Dimensions

Churn a: 18 1/2 × 9 3/4 × 9 1/2 in. (47 × 24.8 × 24.2 cm) Dash Stick b: 24 1/4 × 4 3/16 × 4 3/16 in. (61.6 × 10.7 × 10.7 cm)