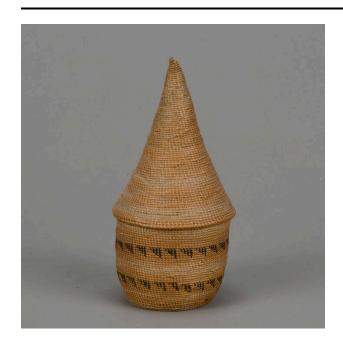

### Description

Miniature lidded basket, tightly woven. The bottom (a) of horizontal bands, with two rows of a dark brown repeated triangular motif centered within two wider, orangey bands separated by a blonde band, and with blonde bands above and below. The bottom has a flat base and relatively straight sides which flare out slightly at the

base. The pointed, conical top (b), is also banded horizontally with narrow pale blonde and orangey bands. Both top and bottom are very finely and tightly woven.