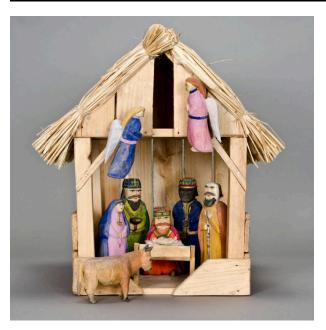

## Description

Open shed, unfinished; straw roof. Mary, Joseph, infant in manger, 3 kings, cow, and donkey: all multicolored. People have detailed features. Two angels with wings

attached to shed.

## Dimensions

17 1/8 x 15 3/4 x 14 3/16 in. (43.5 x 40 x 36 cm) a. Stable: 17 3/16 × 15 3/4 × 14 1/4 in. (43.7 × 40 × 36.2 cm) b. Mary: 5 7/16 × 2 1/2 × 1 5/8 in. (13.8 × 6.4 × 4.1 cm) c. Joseph: 6 5/8 × 2 7/16 × 2 1/4 in. (16.8 × 6.2 × 5.7 cm) d. Jesus: 1 5/8 × 5/8 × 9/16 in. (4.2 × 1.6 × 1.5 cm) e. Manger: 2 11/16 × 4 × 2 3/4 in. (6.8 × 10.2 × 7 cm) f. Kneeling king: 4 13/16 × 2 13/16 × 3 7/8 in. (12.2 × 7.1 × 9.8 cm) g. King in blue: 6 3/4 × 2 3/8 × 2 3/16 in. (17.2 × 6 × 5.5 cm) h. King in green: 6 15/16 × 2 7/8 × 3 3/8 in. (17.7 × 7.3 × 8.5 cm) i. Cow: 3 5/16 × 4 3/4 × 1 3/4 in. (8.4 × 12 × 4.5 cm)