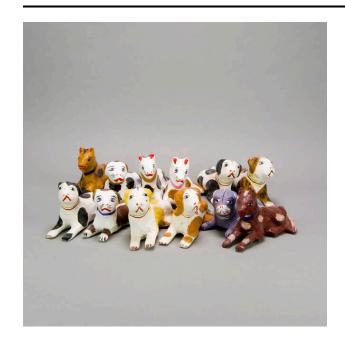

## **Assortment of Dogs**

## Description

Moldmade, hand-painted, most are spotted with collars, some matte, some glossy, papier-mache.