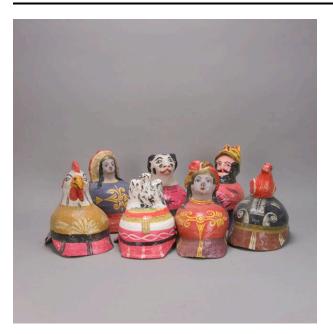

## Description

Brightly painted, papier-mache, helmet style, topped with head of either bird, dog, man or woman. a. Chicken /Rooster b. White Bird c. Woman with Red d. Woman with

Purple e. Spotted Dog f. Man with Crown/King g. Red bird

## Dimensions

Dog with black spots: 9  $1/4 \times 7 \times 9 1/2$  in. (23.495  $\times 17.78 \times 24.13$  cm) Rooster: 9  $1/2 \times 7 1/2 \times 8 1/2$  in. (24.13  $\times 19.05 \times 21.59$  cm) Red Bird: 9  $1/2 \times 7 \times 9$  in. (24.13  $\times 17.78 \times 22.86$  cm) Red Helmet Lady: 9 1 /8  $\times 5 5/8 \times 9 1/2$  in. (23.1775  $\times 14.2875 \times 24.13$  cm) Man with beard: 9  $3/4 \times 6 1/4 \times 9 1/8$  in. (24.765  $\times 15.875 \times 23.1775$  cm)