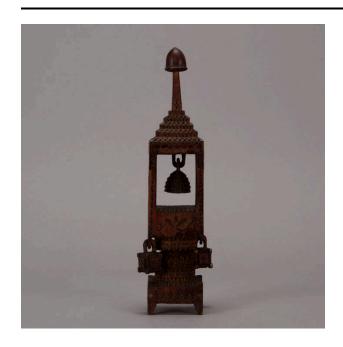

## Description

Small free-standing "bell tower" carved from one piece of wood. Has small non-functioning bell hanging in center of cupola with chip carved roof with acorn-like tip on top of spire. Cupola is on three section round stem on sugare base. Two small square handled boxes hang from corners of cupola. Base reads "JOE" on one side "BLA" on next and

"IR" on third side. Stained dark brown and varnished. Fine, exact chip carving overall.