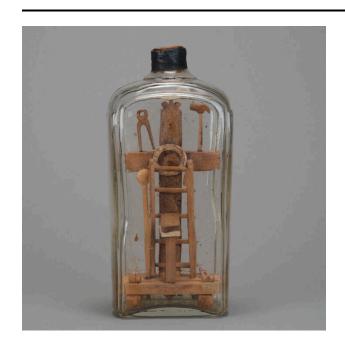

### Description

Flat bottle with high shoulder and cork stopper secured with black gaffers' tape that holds a cross on a wood base surrounded by symbols of the Passion. A halo is centered on the cross and before it are a ladder, sword and staff with round ball end. On the cross arms are pliers and a hammer, atop is a bird, and below are two pairs of long

spikes. Bottle reads "Bight's Est'd 1874" on back and "Design Registered" on bottom.