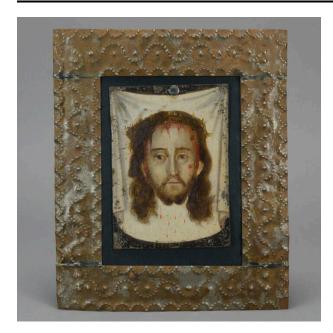

## Description

Pastiche of a small Mexican Veronica's Veil retablo thumbtacked to a black cardboard standing frame backing that is inserted into a tin frame. The retablo depicts the

bleeding, thorn-crowned head of Christ (a light-skinned, bearded male with long brown hair) on a cream colored cloth over a black background. The retablo framed by the black cardboard, then framed by the tin frame, which is decorated by punched dot half-circles and sinuous dotted lines. Tin frame signed "Spanish Tin Works © Luann Garcia, '2004'".