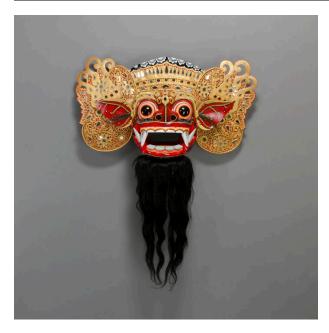

## Description

Mask with bulging eyes, fangs, a red face with a beard of long flowing black hair. The mask is topped with a two-

layer headdress, carved and painted gold on the front and with white on black scroll work on the back. The mask has large, pointed ears and gold work set with fake jewels above the eyes and nose. In the back of the mask are handles and holes which are used to move the lower jaw.