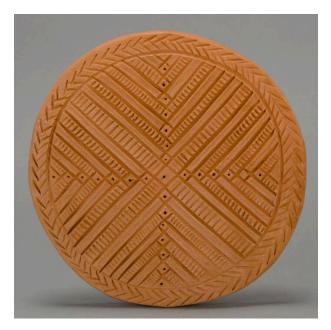

# Description

Thick, flat, heavy ceramic disk in natural orange color with lightly burnished surface. Front incised with a central cross decorated with repeated motif of three alternating

hatched stripes and three ticked stripes going the opposite direction. The cross is surrounded by repeated, alternating plain and hatched lines, which coalesce as a triangular pattern at the cross quadrants. The edge is banded in red with an incised, plaited or overlapping V design. The backside is plain with a lightly burnished surface.