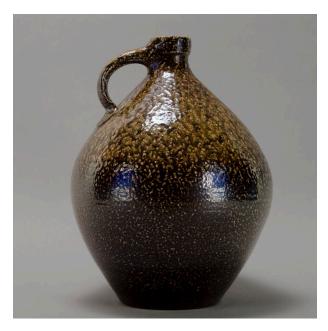

### Description

Bulbous form jug with thin rim and short neck tapering into body. Strap handle with round handle base with a circular impression. Top half of jug is medium brown with

ash runs. Bottom half is a dark brown. On neck of jug, where the top of the handle is attached, there is a crack following the connection point from the side of the handle and underneath it. There is a brownish olive section of ash runs that extends to the bottom of the jug on one side. The bottom is glazed and stamped "CB". There are three kiln marks on the bottom and a thumbprint sized piece missing where a kiln mark is.