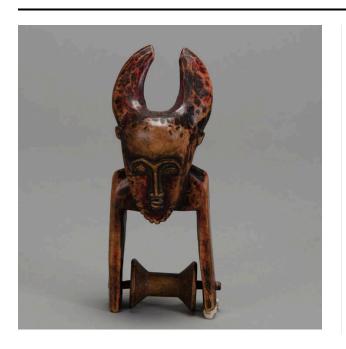

## Description

Smooth, hardwood heddle pulley with large, horned head, thin, straight arms, spindle and bobbin. Has traces of red dye or stain on "chest", face, arms and back. Face has human appearance with half circle eyes, long, thin nose, small mouth, notched beard around long, rounded chin. The horns are separated and tilt back from the face.

Behind the head, attached to the upper back, is a carved "handle." Has dark wood bobbin on wood spindle.