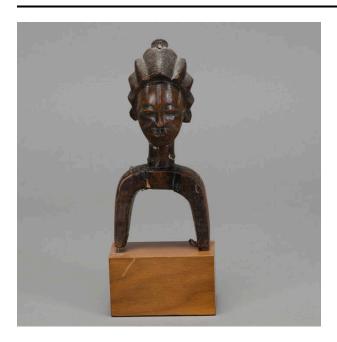

### Description

Dark wood heddle pulley with simple, upside down U shaped "arms" topped with double heads - a woman facing one direction and a bearded man the other. Both share scarified neck and hatched hair. Man has horizontal scarification lines under eyes and on forehead, woman has diagonal lines on cheeks and vertical lines on forehead and around corners of eyes. Holes pierced through bottoms of arms. Rounded "hanger" at top of

heads. Faint remnants of pigments in neck and face scarification. Dust or pigments in hatchure of hair.