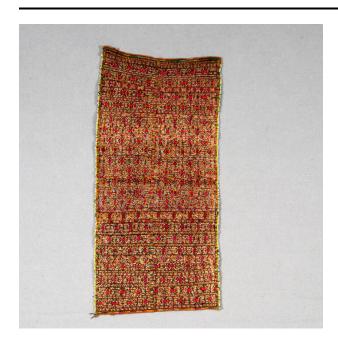

### Description

Short length of cloth, embroidered in appearance (but actually woven) in an overall multicolored series of small linear and geometric forms. A ticked multicolored band runs horizontally near the center. The top and bottom edges are finished with small yellow and white glass beads and the ends are selvaged with multicolored ticks.

The back is black. Overall dark rust red over black, with white, magenta, green, orange and yellow.