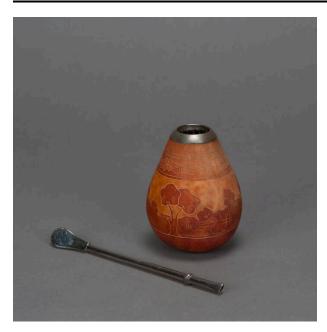

### Description

Mate (a): Teardrop shaped gourd mate cup incised with scenes of landscape with trees around body in warm brown with sky of light tan. Upper neck incised with band

of floral and curvilinear forms. Dull silver colored lip wrap has "600" stamped on outside. Bombilla (b): Slender simple silver? tube has small ring incised with curvilinear floral forms located just past bite. Strainer end has is teardrop shaped, with flat top stamped with 800 near tube, the bottom rounded, and the end with multiple piercings.