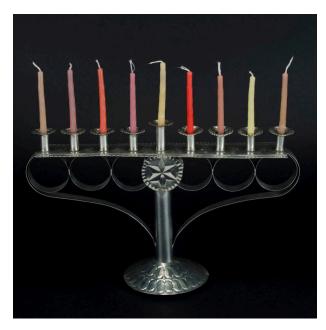

## Description

Tin menorah candleholder with a six-sided star design on medallion just below platform on which candles stand and three circular curls to each side of medallion. Platform has

nine raised candleholders, and all are supported by a column rising from a circular base. Flanges curl out to the side from the bottom of the column, and the base is decorated with repeated oval stampings. Nine multi-colored candles are included.