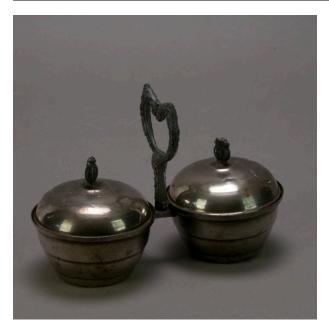

## Description

Pair of silverish-gray round lidded, metal vessels attached by short connector at middle and with an upright handle attached at center. The lids have a shallow floral design

and ornate handles. The central handle has a rounded "heart-shaped" grasp with sharp points at the top, and is cast with a floral pattern.