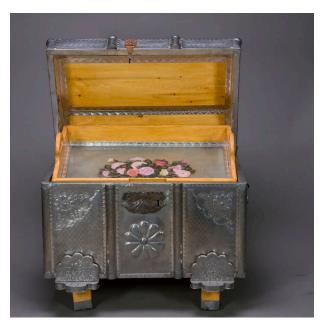

## Description

Chest with tray and key. Constructed of white pine with armature of punched tin and decorative tin molding. Tin design is floral with cross hatching on panels with

scalloped overlay borders. Wrought iron hinges and lock closure. Rivets on handles, hinges and lock closure are copper. Two hatched handles on sides. Wooden legs with tin band at base. Interior tray of wood, punched tin, and reverse paintings on glass with "floral pattern" Attached wooden handles protruded above tray. Interior of trunk is pine with tin embellishments on trunk lid. Interior floor is a loose sheet of tin.