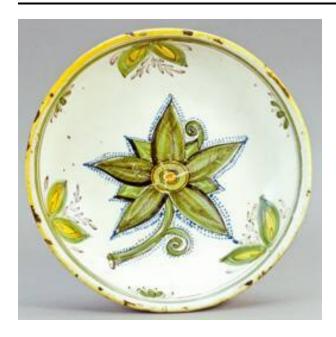

## Description

Water pitcher and wash basin set (aguamanil). Pitcher: small, white background, colors: yellow, light orange, green, blue, black. Handle white with yellow dashes. Floral

motif with floral band at neck and bottom of pitcher. Yellow rim. Interior white, un-painted. Base of pitcher has insignia "20 PTE 305", "PUE.MEX" and a G inside a slightly larger C. Bowl: Deep bowl, same coloring; pattern painted interior; exterior same floral motif center bowl floral design with dark blue ircles for border. Base of bowln has insignia "20 PTE. 305", "PUE.MEX" and a G inside a slightly larger C.