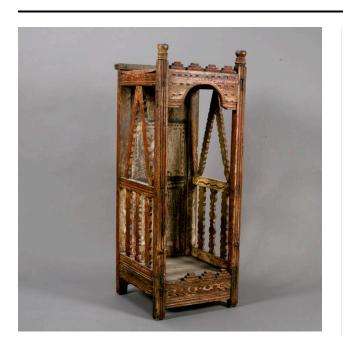

## Description

Solid wood back, decorated interior. Sides of horizontal mouldings, top, across center and bottom, filled in by pair of cut-out wood strips forming inverted V above center moulding. Three cut-out strips below, vertical, painted to emphasize effect of turned spindles although wood is flat. Front is open with grooved and painted moulding at

bottom and top. Top is cut in arch framing interior, surmounted by two knobs. Top and bottom of front trimmed by stepped cut-out wood mouldings. Painted back panel divided into 3 uneven squares - lower two framed by dark lines and red dots; upper panel decorated by a shape(?) possibly once a stylized tower of red and black - and flower form.